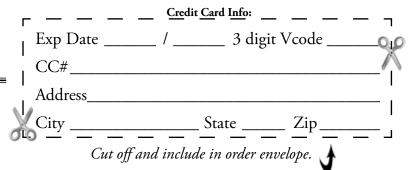

ets
- (8) Mini Wallets





28392 Constellation Rd. Valencia CA, 91355 661-257-3838

www.oconnorphotography.net

#### A La Carte

<u>Package L</u>- \$15.00 (1) 8x10 Portrait <u>Package M</u>- \$15.00 (2) 5x7 Portraits

**Package N**- \$15.00 **Package O**- \$15.00 (4) 3.5x5 Portraits (8) 2.5x3.5 Wallets

Package R-\$10.00Package X -\$30.00Blemish RetouchingDigital Image Only

#### **Ordering Instructions:**

- 1. Fill out your student's information completely and clearly.
- 2. Select your Package(s) and extra options.
- 3. Select your Background Choice from the front of the order form.
- 4. Total amount and payment type.
- All students will be photographed on the assigned day.
   Any students absent will have a chance on make up day.
- Please make checks payable to "O'Connor Photography"





Please tear off here, include payment and send with your child on picture day.

### \*\* ANY BLANK ENTRY FOR BACKGROUND #, WILL RECEIVE BACKGROUND #1 \*\*

|          | 1. Print Completely and Clearly ALL Information Below |       |  |  |  |  |  |
|----------|-------------------------------------------------------|-------|--|--|--|--|--|
|          | Students Name                                         |       |  |  |  |  |  |
|          | Parents Name                                          |       |  |  |  |  |  |
|          | HomeroomTeacher                                       | Grade |  |  |  |  |  |
|          | Address                                               |       |  |  |  |  |  |
|          | City State                                            | Zip   |  |  |  |  |